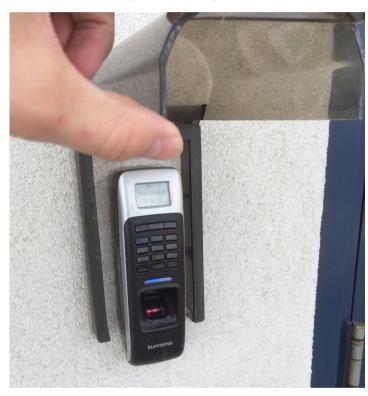

# Cover For Sensor Bio Unit

The Sensor Biometric Cover helps protect the external Biometric reader. Inexpensive and highly durable, this hinged cover protects the biometric reader from the elements as well as knocks & bumps. Both the cover and hinge is moulded from polycarbonate material while the hinge springs are formed from stainless steel. The cover comes complete with installation screws and gasket.

### **Part Number**

S-BIO-COV

Cover for external biometric reader (S-BIO-MF-W)