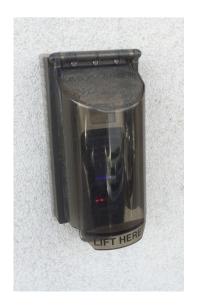

# Cover For Sensor Bio Unit

The Sensor Biometric Cover helps protect the external Biometric reader. Inexpensive and highly durable, this hinged cover protects the biometric reader from the elements as well as knocks & bumps. Both the cover and hinge is moulded from polycarbonate material while the hinge springs are formed from stainless steel. The cover comes complete with installation screws and gasket.

## **Key Features**

- Protects against vandalism and accidental damage.
- Fast and Easy Installation.
- Cover is moulded from thick smoke coloured polycarbonate material.
- Complete with mounting hardware and gasket.