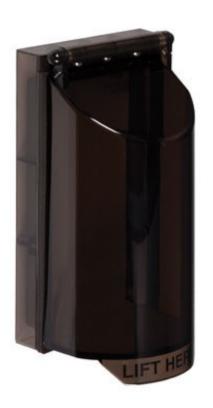

# Cover For Sensor Bio Unit

The Sensor Biometric Cover helps protect the external Biometric reader. Inexpensive and highly durable, this hinged cover protects the biometric reader from the elements as well as knocks & bumps. Both the cover and hinge is moulded from polycarbonate material while the hinge springs are formed from stainless steel. The cover comes complete with installation screws and gasket.

## **Key Features**

- Protects against vandalism and accidental damage.
- Fast and Easy Installation.
- Cover is moulded from thick smoke coloured polycarbonate material.
- Complete with mounting hardware and gasket.

#### **Dimensions**

196mm (H) x 106mm (W) x 79mm (D)